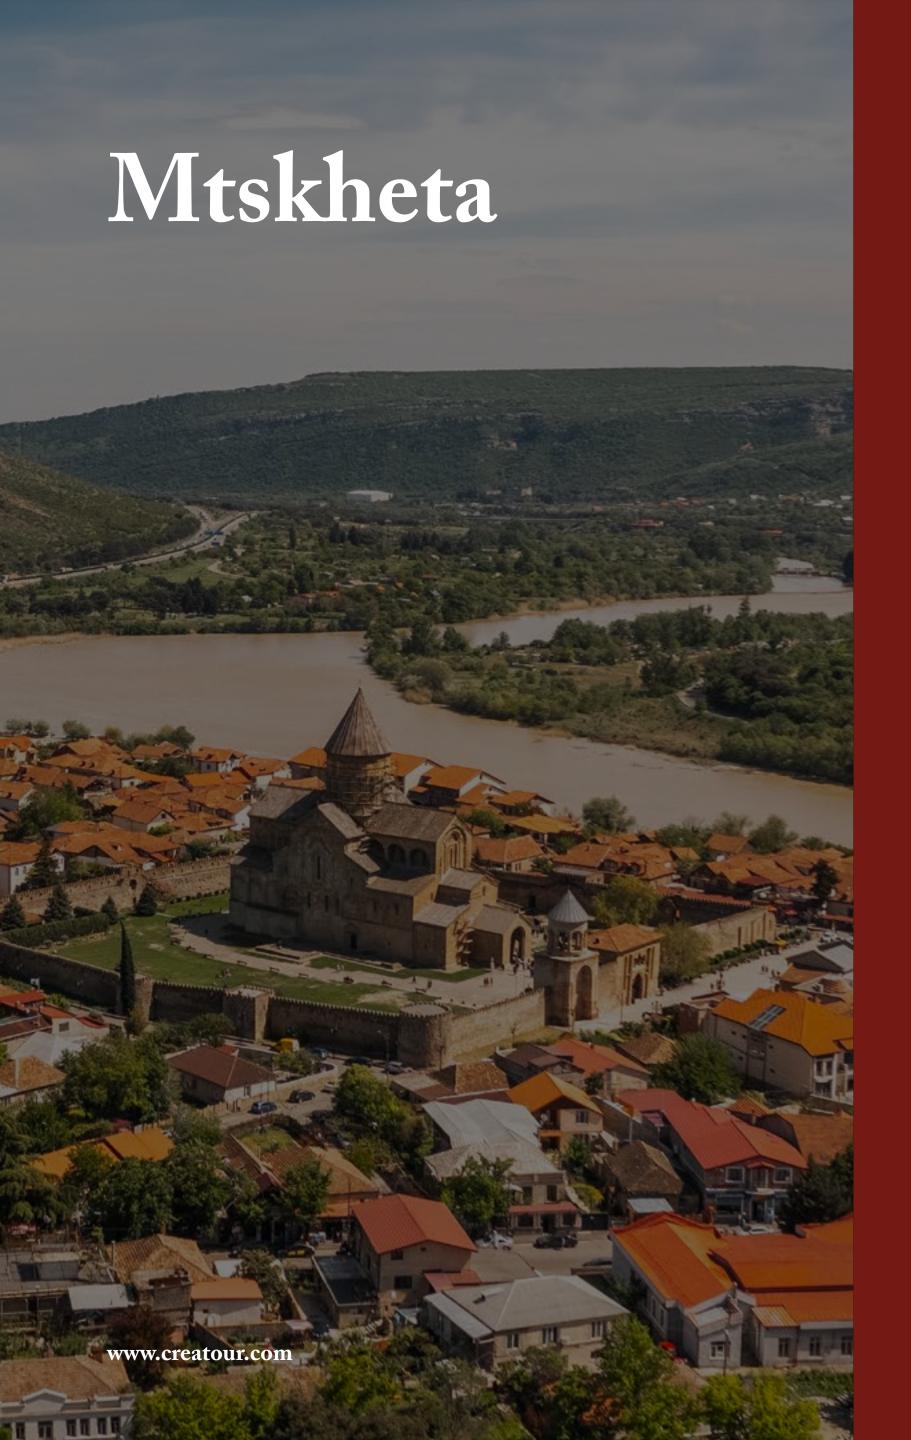

| Time                 | Activity                        | Details                                                                  |
|----------------------|---------------------------------|--------------------------------------------------------------------------|
| 09:00 am             | Gathering at the meeting point  | Rike Park Entrance, Tbilisi                                              |
| 09:30 am             | Departure to Mstketa            |                                                                          |
| 10:00 am-<br>12:00pm | Jvari Monastery Tour            |                                                                          |
| 12:30 - 14:00        | Svetitskhoveli Cathedral Tour   |                                                                          |
| 14:30-15:30          | Launch at restautant Wine House | Please note that launch and dinner locations are subject of availability |
| 16:00-17:00          | Ancient Dzalisi Tour            | 22km. 30 min drive                                                       |
| 18:00-20:00          | Chateau Mukhrani Dinner         | 3km, 5 min drive                                                         |
| 21:00                | Departure to Tbilisi            | 43 km, 45 min drive                                                      |