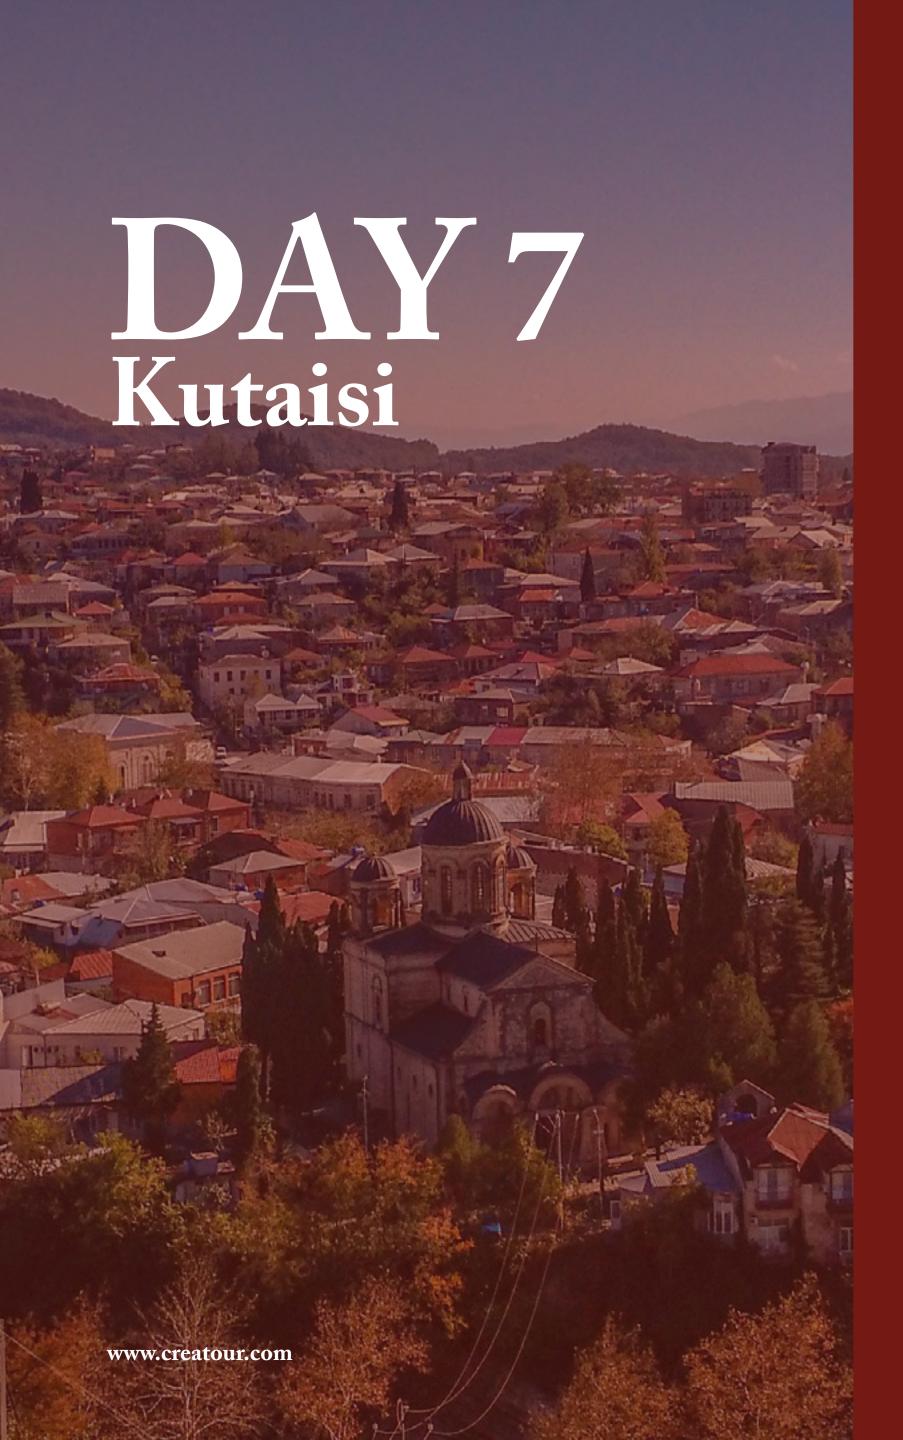

| Time        | Activity                                                                                                                                                                  | Details                           |
|-------------|---------------------------------------------------------------------------------------------------------------------------------------------------------------------------|-----------------------------------|
| 09:00-10:00 | Breakfast at Zugdidi Hotel                                                                                                                                                |                                   |
| 10:00-10:20 | Departure to Gelati Monastery Kutaisi                                                                                                                                     |                                   |
| 10:30-12:00 | Gelati Tour, tour-leader presentation on Georgian Folk singing tradition and performance in Gelati monastery and academy building performed by state ensemble of Kutaisi. |                                   |
| 12:30-13:30 | Lunch at the restaurant Gelati                                                                                                                                            |                                   |
| 13:30-14:00 | Travel from restaurant Gelati to Kutaisi<br>and Kutaisi City tour                                                                                                         | 10km, 20 minute drive             |
| 14:00-15:00 | free time                                                                                                                                                                 |                                   |
| 15:00-15:20 | Transport from the Hotel to Kutaisi Folk Center                                                                                                                           | walking distance 15 min           |
| 15:30-17:30 | Presentation and Concert of Georgian national chorography by the state ensemble of Kutaisi.                                                                               |                                   |
| 17:30-20:00 | Free Time                                                                                                                                                                 |                                   |
| 20:00       | Gala evening at the restaurant "Sisters" with special guests, tamada, music, and dance performance.                                                                       | walking distance from city center |