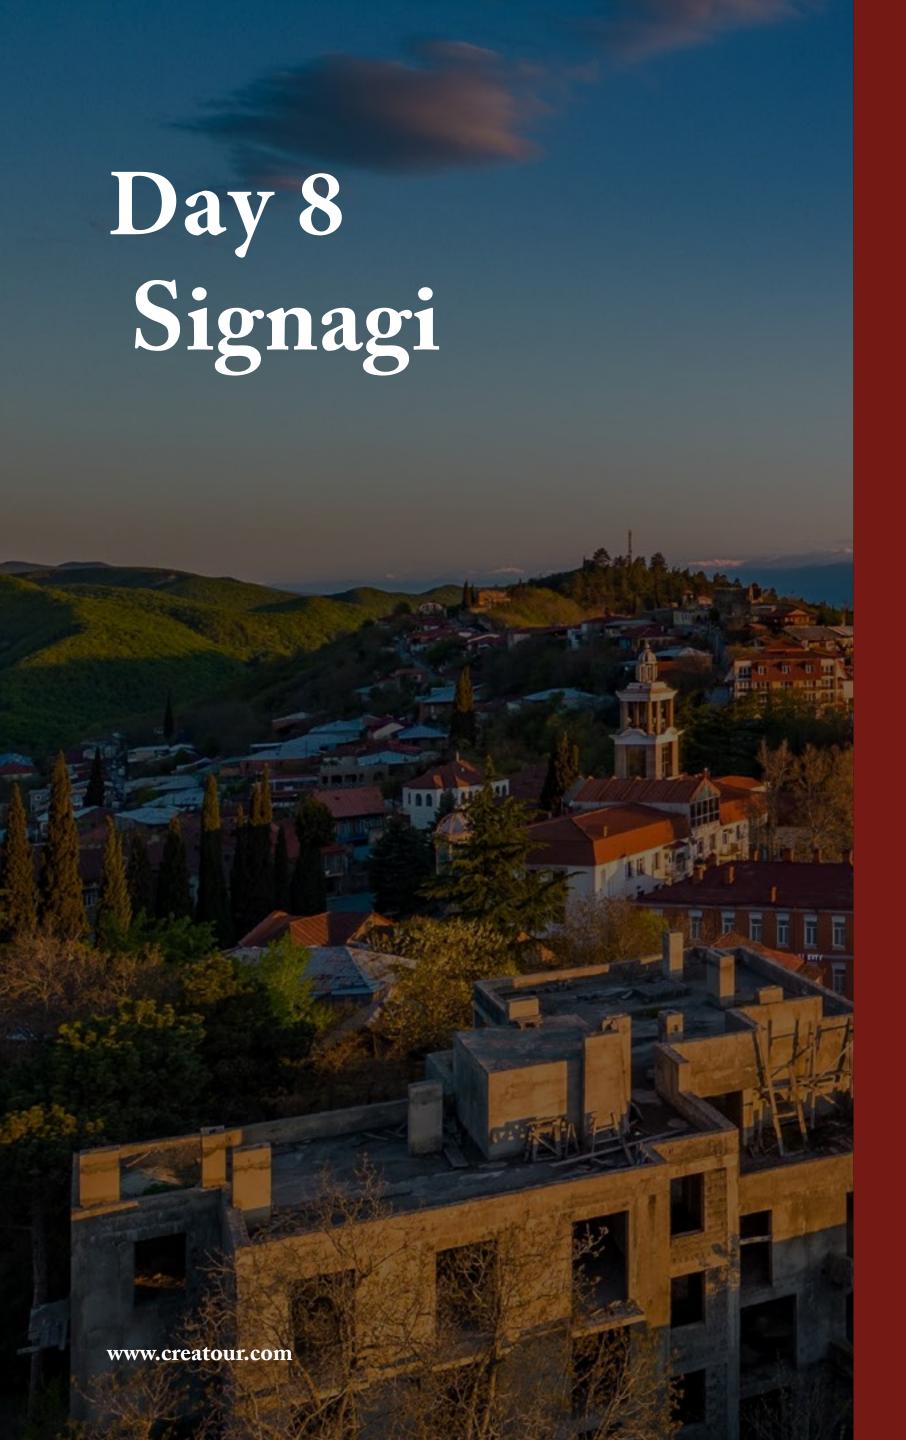

| Time                 | Activity                                         | Details                                                 |
|----------------------|--------------------------------------------------|---------------------------------------------------------|
| 09:00am              | Breakfast                                        |                                                         |
| 10:30am-12:00pm      | David Gareja Monastery Tour                      | 1:45 min drive                                          |
| 12:00pm-<br>13:30 pm | Departure from David Gareja Monastery to Signagi |                                                         |
| 13:30-pm-14:30pm     | Launch at Restaurant Dergi                       | Subject to availability                                 |
| 14:30-16:30 pm       | Signagi City tour with a guide                   | Optional activities: Zipline,<br>Air-baloon, Photoshoot |
| 16:30:17:00pm        | Depatrure to Hotel Ampelo                        | 46 min drive                                            |
| 17:30-18:00pm        | Hotel check-in and refresh                       |                                                         |
| 19:00pm              | Evening dinner with live music performance       |                                                         |