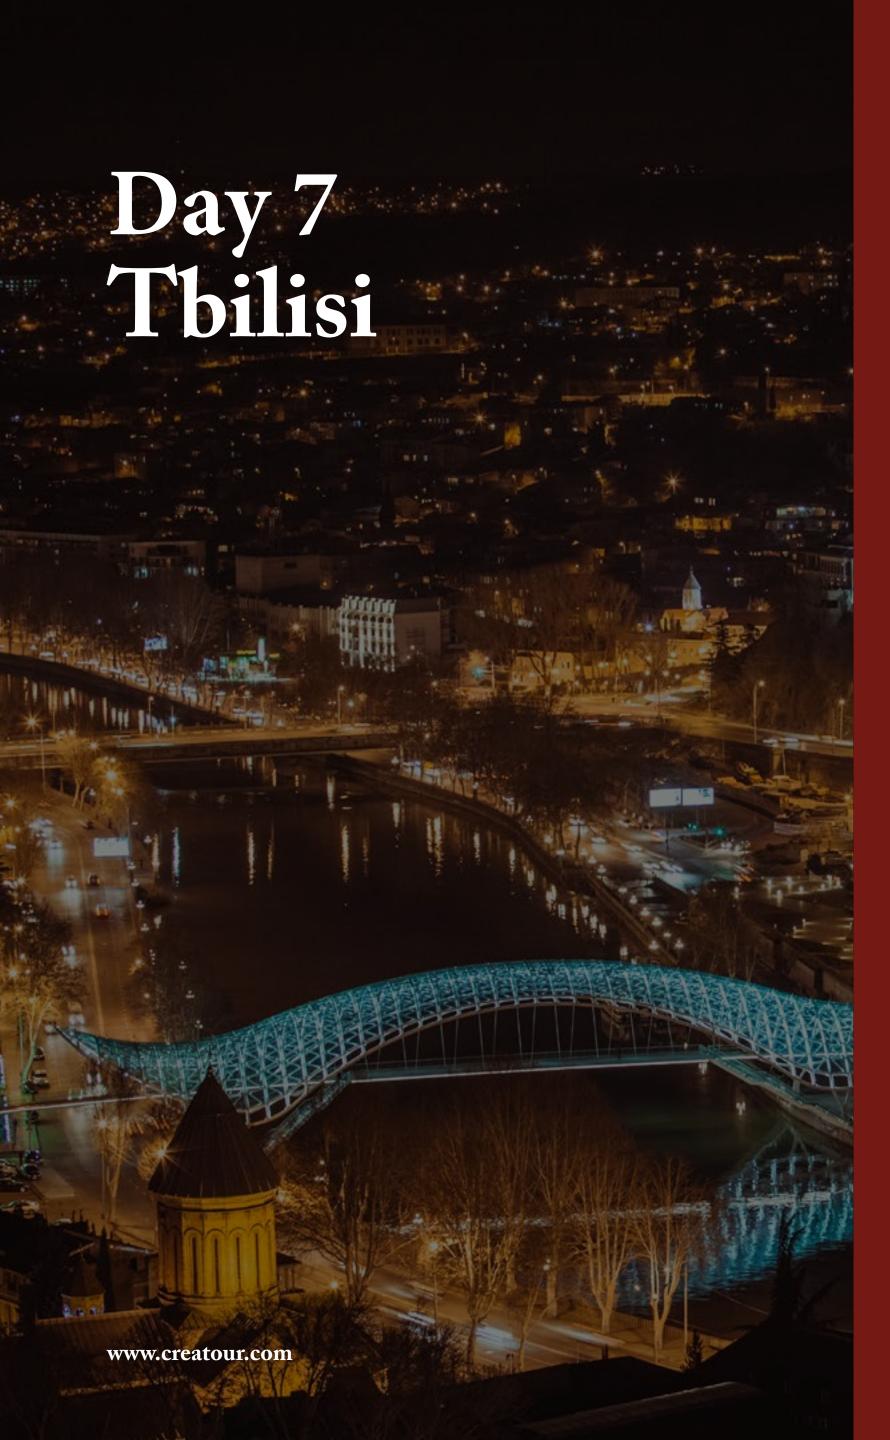

| Time              | Activity                                                                         | Details          |
|-------------------|----------------------------------------------------------------------------------|------------------|
| 1000am            | Breakfast at hotel                                                               |                  |
| 11:00 am          | Cable Car Ride to Narikala Fortress                                              |                  |
| 11:30am: 13:00pm  | Old Tbilisi Storytelling tour                                                    |                  |
| 13:00pm-13:10 pm  | Cable Car ride back to Rike Park                                                 |                  |
| 13:10pm -14:00 pm | Old Tbilisi Storytelling tour<br>(Sioni Cathedral and Old Tbilisi Streets)       |                  |
| 14:00pm -15:00pm  | Launch at Restaurant Sofiko                                                      | Walking distance |
| 15:00pm -19:00pm  | Free time with optional activities<br>(Old Tbilisi streets, gift shops or museum |                  |
| 19:00pm - 22:00pm | Ferry Ride on River Mtkvari, including dinner<br>and Live music performance      |                  |