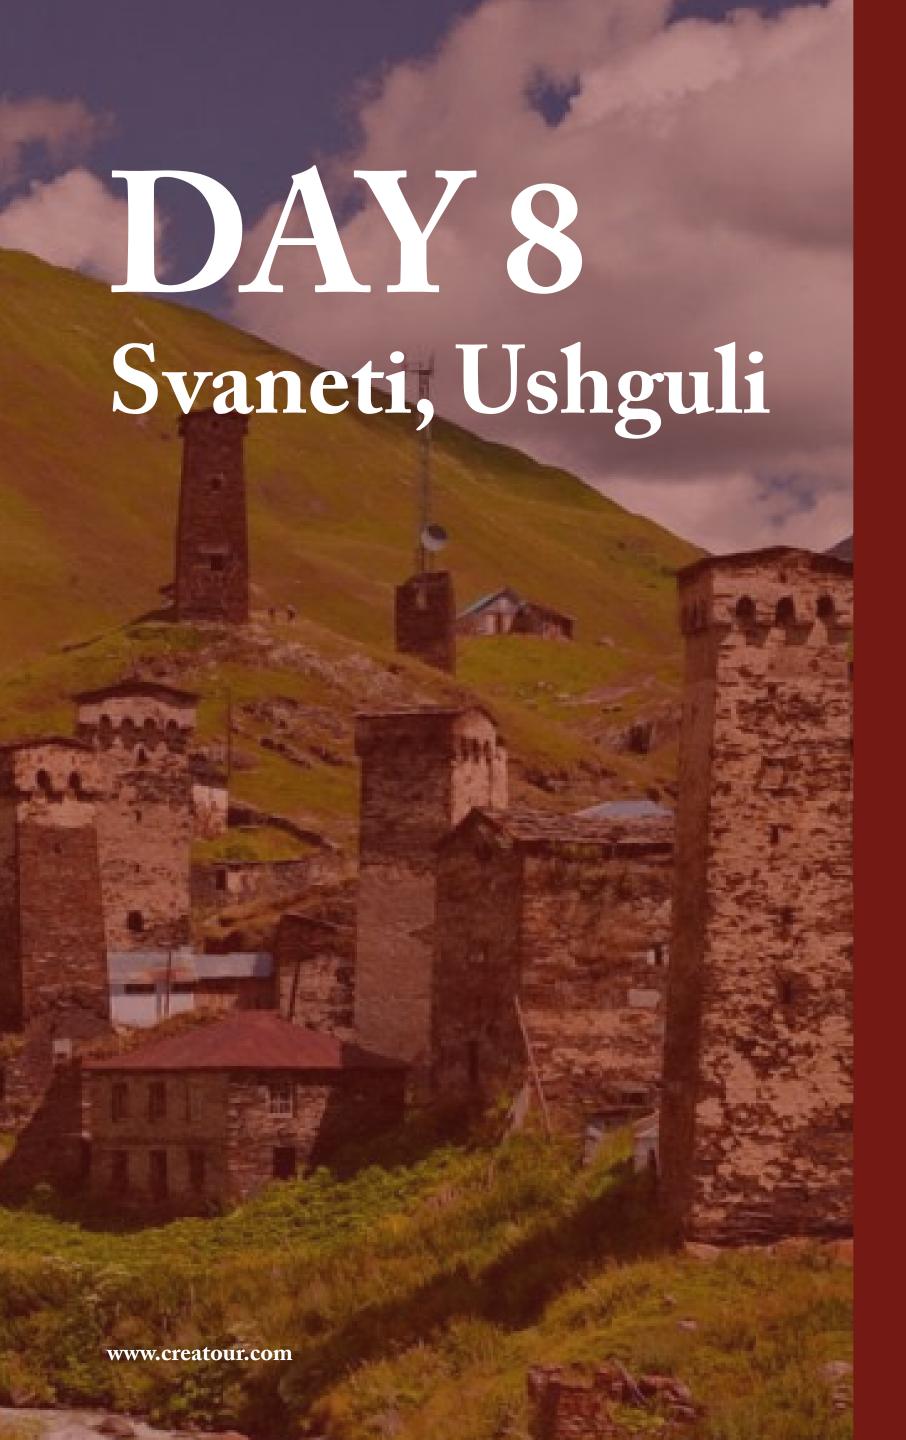

| Time        | Activity                                                                                        | Details                           |
|-------------|-------------------------------------------------------------------------------------------------|-----------------------------------|
| 07:00-09:00 | Breakfast at Mestia Hotel                                                                       |                                   |
| 09:00-09:30 | The journey from Mestia to Ughviri Pass                                                         | 17km, 30 minute drive             |
| 09:30-10:00 | Ughviri Pass Stop-break - story-telling<br>of Svan Myths and stories of<br>villages and locals. |                                   |
| 10:00-11:15 | The journey from Ughviri Pass to Ushguli                                                        | 30km, 1 hour drive                |
| 11:20-13:00 | Central Ushguli Walk Tour from Chazhashi<br>Chvibiani and Zhibiani Villages of Ushguli          |                                   |
| 13:00-13:40 | Lunch at Restaurant Koshki                                                                      |                                   |
| 13:40-15:20 | Lamaria Tour and Free time                                                                      |                                   |
| 17:00-17:30 | Transport from Nakipari St George<br>Church to Hotel in Mestia.                                 | 44 km, 1 hour and 30 minute drive |
| 17:30-18:30 | Refresh at the hotel                                                                            |                                   |
| 18:30-21:00 | Evening Program at the hotel: Restaurant entertained by CreaTours won folk-band Lidbashi.       |                                   |